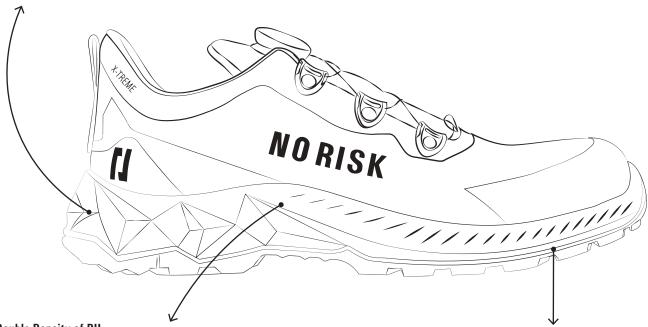

#### Design

Inspired by outdoor design elements, the aesthetic of our sole embodies rugged sophistication, blending seamlessly with any outdoor activity or professional environment.

#### **Double Density of PU**

The process typically involves creating two layers of PU foam with different densities and then bonding them together. The lower density layer is usually softer and provides cushioning, while the higher density layer is firmer and offers support and durability.

In our innovative manufacturing process, we utilize state-of-the-art DESMA machinery and a dual-mold system, enabling precise injection of various PU densities into multiple layers. This groundbreaking technology allows us to tailor the sole's properties with unmatched accuracy, ensuring superior comfort and functionality.

## CHARACTERISTICS

sole DOUBLE DENSITY PU

toe cap COMPOSITE

protective midsole KEVLAR

upper PUMA TEXTILE

**linning** ORANGE BALTICO

insole ORTHOLITE

weight -