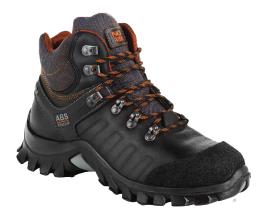

## Description

Subway is a S3 SRC protection class safety boot recognized for its durability and comfort. Developed with a water repellent nubuck leather, a breathable lining textile, an abrasion resistant double density PU and ABS (Ankle Balance System) technology that guarantees ankle stabilization for maximum foot health and comfort. This product is incorporated with Clima Cork System technology which regulates the temperature of the feet.

Safety shoe ranging from size 39 to 47, Subway is ideal for outdoor activities.

## Characteristics

Sole DOUBLE DENSITY PU

Upper material NUBUCK LEATHER (water repellent)

Weight 750 gr (avarage weight for size 42)

Protection Toe Cap STEEL (impact-resistant up to 200J)

Linning material BREATHABLE ORANGE TEXTILE

Width 11 (normal last)

Insole

**Protection Midsole** 

KEVLAR (perforationresistant up to 1100 N)

TITAN ANTI-STATIC W/

SHOCK ABSORTION