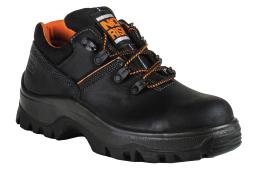

Model King Range Next Step Article 1265.00 EU Regulation EN ISO 20345:2011 CE Protection Class S3 SRC Sizes 39-47 (UK: 6-12)

## Description

King is a S3 SRC protection class safety shoe recognized for its durability and comfort. Developed with a water repellent nubuck leather, a breathable lining textile, an abrasion resistant double density PU sole that gives comfort during all day. This product is incorporated with Clima Cork System technology which regulates the temperature of the feet.

Safety shoe ranging from size 39 to 47, King is ideal for construction, agriculture and outdoor activities.

## Characteristics

Sole DOUBLE DENSITY PU

Upper material NUBUCK LEATHER (water repellent)

Weight 715gr (avarage weight for size 42)

Protection Toe Cap STEEL (impact-resistant up to 200J)

Linning material BREATHABLE ORANGE TEXTILE