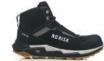

# **ATHLETIC**

ref. 1219.00 / 1219.01 / 1219.08 / 1019.00

**sizes** 35 - 47 | 2.5 - 13

EN ISO 20345:2022 CE S3L HI CI HRO FO SR