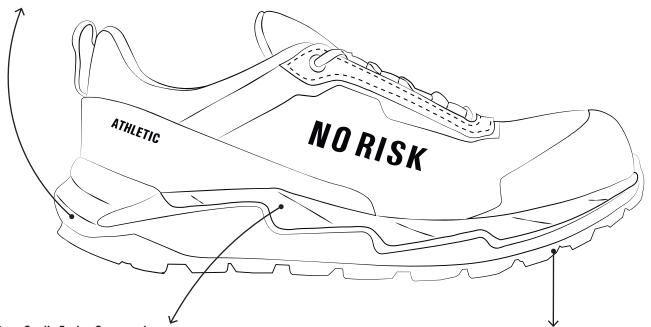

#### **PowerFoam**

It's an EVA foam that provides lightweight support and shock absorption, ensuring a smooth and comfortable stride with every step

**Dyna-Cradle Fusion Compound** 

This innovative compound combines the cushioning and shock absorption properties of EVA foam with additional elements for enhanced stability and support.

**Grip-Tec Rubber Compound**Designed for optimal grip on both wet and dry surfaces

## CHARACTERISTICS

sole RUBBER + EVA

toe cap COMPOSITE

protective midsole KEVLAR

upper PUMA TEXTILE

linning BLACK PACIFICO

insole ORTHOLITE

weight -